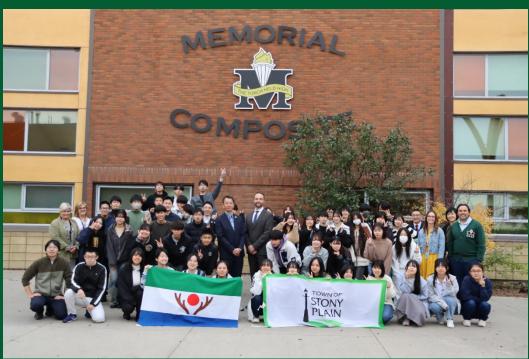

### Shikaoi Cultural Exchange

Memorial hosted 49 students and 8 chaperones from Shikaoi, Japan on October 8. They performed a cultural demonstration in the morning, and had the opportunity to visit classrooms in the afternoon. Many friendships were made, regardless of the language barrier!